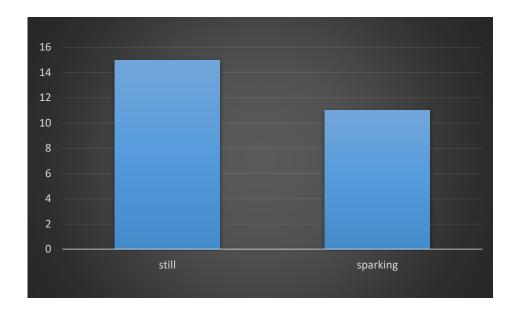

TOTAL: 26 0,99 99%

2) Do you drink sparking or still water?

| Absolute frequency |    | Relative frequency | Percentage frequency |
|--------------------|----|--------------------|----------------------|
| SPARKING:          | 11 | 11/26= 0,57        | 57%                  |
| STILL:             | 15 | 15/26= 0,42        | 42%                  |
| TOTAL:             | 26 | 0,99               | 99%                  |