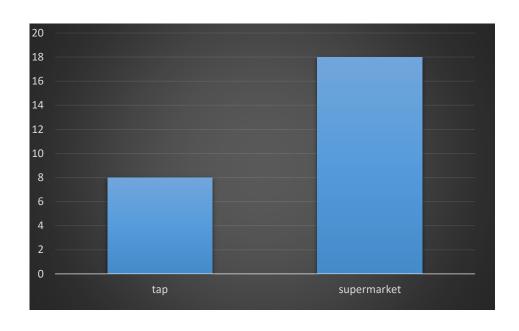

## STATISTICAL SURVEY ABOUT THE WATER

I asked to 26 pepole in my village where and what kind of water they drink:

1) Where do you take the water?

| Absolute frequency |    | Relative frequency | Percentage frequency |
|--------------------|----|--------------------|----------------------|
| TAP:               | 8  | 8/26= 0,30         | 30%                  |
| SUPERMARKET:       | 18 | 18/26= 0,69        | 69%                  |

I live in a small village, Marano S/P. We aren't in mountain so our tip's water isn't so good and because of that there's a small pecentage of people who drink it from the tap.

SIRIA QUARTIERI 2CL